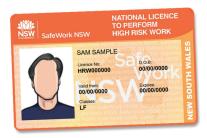

## **Receive your Credentials**

Once deemed competent you will be issued a Notice of Satisfactory Assessment (NSA). This document allows you to immediately operate an LF Forklift.

Apply to SafeWorkNSW for your National High Risk Work Licence (LF Class) within 60 days at an Australia Post Office\*. Your Photo Licence will be mailed to you directly. Valid for 5 Years.